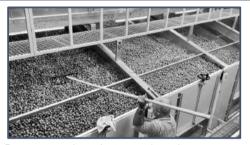

#### Pre-cleaning at the orchard

- The 3.78 m belt for direct trailer loading is adjustable in height by a winch, hydraulically foldable through the joystick and re-foldable for transport; moreover, it can rotate to assume different positions.
- The hopper (2800 I) discharge conveyor with fan for cleaning leaves and debris is adjustable in speed, like the large final sieve for the elimination of waste and fine debris, and the roller separator for branches and stones.