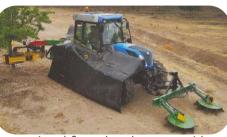

#### VL08 - Tractor Mounted Tree Shaker

The powerful hydraulic system starts with a huge gear transmission and continues with a powerful hydrostatic pump to shake even the largest shafts. A TELESCOPIC ARM THAT MAKES YOUR WORK EASIER

The telescopic boom can work under the lower trees without hitting them with the tractor. At the same time it gives the ability to move forward without the need to approach and move away from the trees every time.

The operator can proceed linearly stopping at each tree.

The head can move to adapt to bended tree, to avoid working on the angle of the pads, that can damage the trees. The operator doesn't have to do that manually for every tree, because the VL08 is doing that automatically. The power level of the shaking head can be adjusted directly by the driver, on the armrest mounted display.

- Work with automatic sequence operations
- Balance and versatility
- Dedicated technology
- An additional cast iron pump is dedicated to the services
- A telescopic arm that makes your work easier
- The head maximum opening is 60 cm, to accommodate even big trees, there's no need to change shaker once the trees are growing.