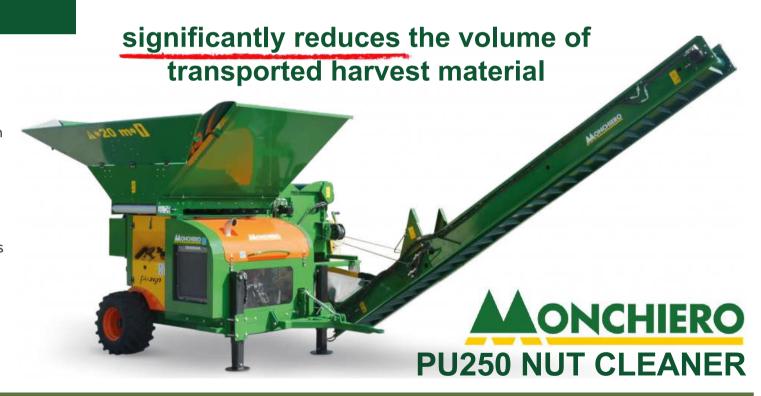

#### **Multifunctionals – PU250 NUT CLEANER**

#### PU250 - Nut Cleaner

Equipped with a 42 HP water-cooled Yanmar engine, it is efficient and practical thanks to electronic control and adjustment of functions via display and joystick. the PU250 can clean the fruit harvest from leaves, stones, branches and debris.

Dimensions for closed/folded mode: Height: 2,30 m, Width: 2,32 m Length: 3,60 m

#### Pre-cleaning at the orchard

- The 3.78 m belt for direct trailer loading is adjustable in height by a winch, hydraulically foldable through the joystick and re-foldable for transport; moreover, it can rotate to assume different positions.
- The hopper (2800 I) discharge conveyor with fan for cleaning leaves and debris is adjustable in speed, like the large final sieve for the elimination of waste and fine debris, and the roller separator for branches and stones.