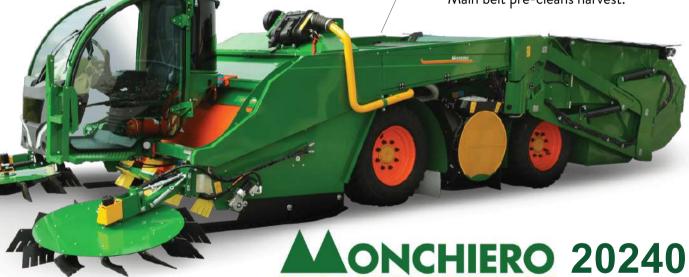

#### **SELF PROPELLED FRUIT & NUT HARVESTERS - 20240**

#### 20240 - Self Propelled Harvester

The new 20240 ensures unprecedented collection capacity and great reliability thanks to the John Deere - Stage V / Tier 5 engine.

The Nexus cab provides a new level of comfort and automatic controls make harvesting easier.

Best choice for large harvesting areas and extensive orchards.

#### Main Features:

- Gigantic harvest capacity
- Reliable and with low consumption
- 6.5 m <sup>3</sup> hopper.
- 6 Cylinders John Deere Engine
- Super wide tires
- Lateral fan with extra power
- 199 cm Perfect height