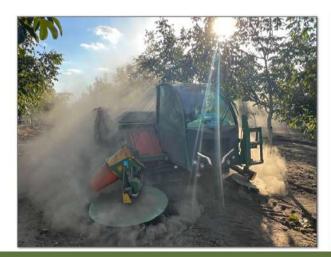

#### 20240 - Self Propelled Harvester

The new 20240 ensures unprecedented collection capacity and great reliability thanks to the John Deere - Stage V / Tier 5 engine.

The Nexus cab provides a new level of comfort and automatic controls make harvesting easier.

Best choice for large harvesting areas and extensive orchards.

#### Main Features:

- Gigantic harvest capacity
- Reliable and with low consumption
- 6.5 m <sup>3</sup> hopper.
- 6 Cylinders John Deere Engine
- Super wide tires
- Lateral fan with extra power
- 199 cm Perfect height