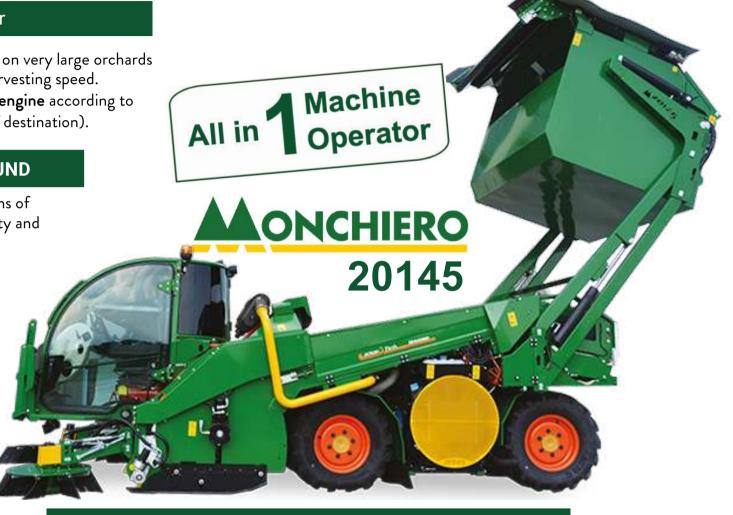

#### **SELF PROPELLED FRUIT & NUT HARVESTERS - 20145**

#### 20145 – Self Propelled Harvester

The 20145 harvester is designed to work on very large orchards and crops with a higher than standard harvesting speed. Equipped with a **John Deere** – **Stage V engine** according to the regulations in force in the country of destination).

#### PERFECT FOR DIFFICULT GROUND

The 20145 model has all the specifications of the 20125 Ferox but has greater reliability and power for uphill and steep terrain.

#### Main Features:

- Larger hopper
- Increased visibility thanks to Nexus Cabin.
- Ground brushes best technology:
   No fruit is left on the ground
- Pre-cleaning while harvesting
- · Vibrating Screen for fruit cleaning