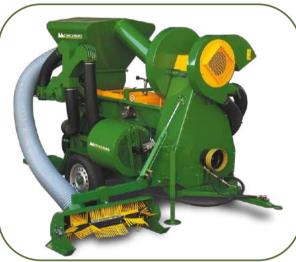

#### **Multifunctionals – RF19 BLOWER**

#### RF19 - Blower

The RF19 is an high performance blower, compact and powerful. The large spiral allows to generate an huge air flow.

well balanced for inclined orchards

#### Main Features:

- Double speed multiplier, to regulate the air flow as needed.
- Hydraulically adjustable wings to adjust the flow direction.
- Foldable for ease of transportation.
- Well balanced on hydraulic lifting for stability during operation

AAONCHIERO RF19 BLOWER