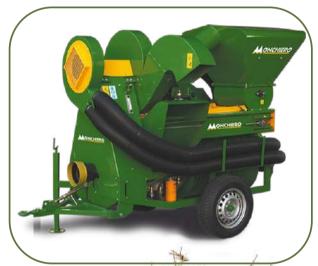

#### **Multifunctionals – PU250 NUT CLEANER**

#### PU250 - Nut Cleaner

Equipped with a 42 HP water-cooled Yanmar engine, it is efficient and practical thanks to electronic control and adjustment of functions via display and joystick. the PU250 can clean the fruit harvest from leaves, stones, branches and debris.

Dimensions for closed/folded mode: Height: 2,30 m, Width: 2,32 m Length: 3,60 m

#### Pre-cleaning at the orchard

- The 3.78 m belt for direct trailer loading is adjustable in height by a winch, hydraulically foldable through the joystick and re-foldable for transport; moreover, it can rotate to assume different positions.
- The hopper (2800 I) discharge conveyor with fan for cleaning leaves and debris is adjustable in speed, like the large final sieve for the elimination of waste and fine debris, and the roller separator for branches and stones.