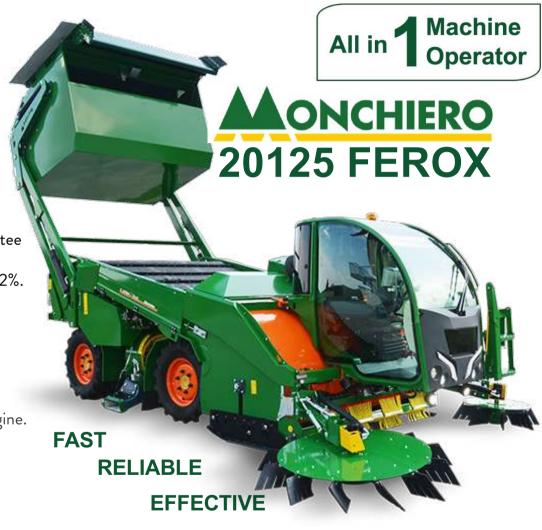

#### SELF PROPELLED FRUIT & NUT HARVESTERS - 20125 FEROX

#### 20125 - Self Propelled Harvester

Model 20125 totally renewed, it is called

20125 FEROX because it is even more functional and ferociously productive, confirming itself as the ideal partner for harvesting in large orchards.

# Powerful, Unstoppable, Extremely Agile, Ferociously Productive

The power and efficiency of the Green Yanmar – Stage V engine guarantee optimal performance in every situation.

Compact, even quieter, it saves fuel, with low UREA consumption, only 2%. (John Deere Tier 3 engine available in markets that allow it)

#### Main Features:

- More reliability thanks to the new hydraulic system.
- The radiator doubles the power but reduces fuel consumption.
- More Power and efficiency with the YANMAR FINAL TIER 4 engine.
- Enlarged fuel tank.
- Access to the battery easier and more convenient.
- Larger hopper
- Increased visibility thanks to Nexus Cabin.
- · Ground brushes best technology: No fruit is left on the ground
- Vibrating Screen for fruit cleaning