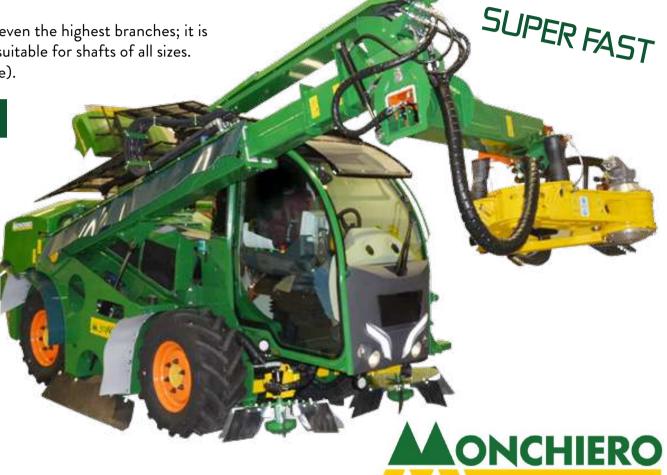

#### 30140 - Self Propelled Tree Shaker

The electro-hydraulic telescopic arm allows you to reach even the highest branches; it is equipped with a vibrating gripper in high resistance steel suitable for shafts of all sizes.

John Deere 4.5 I 135hp Tier III engine (or Tier IV engine).

#### For large orchards where speed is essential

The 30140 can be equipped with a swiveling head with three 800 mm diameter cutting discs mounted on a hydraulic arm. Can also become a powerful ally in your pruning challenges. The hydraulic arm can work on many different heights and inclinations in order to reach any branch that's need to be cut.

Pruning disks Optional

- Radiator with air flow proportional to the need.
- Engine water temperature control.
- Hydraulic oil temperature control.
- Less fuel consumption and more power available.
- 4 wheels drive synchronized with double hydrostatic pump at 420 bar.