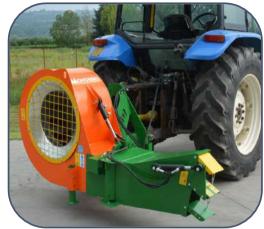

#### **TREE SHAKERS - VL08**

#### VL08 - Tractor Mounted Tree Shaker

The powerful hydraulic system starts with a huge gear transmission and continues with a powerful hydrostatic pump to shake even the largest shafts. A TELESCOPIC ARM THAT MAKES YOUR WORK EASIER

The telescopic boom can work under the lower trees without hitting them with the tractor. At the same time it gives the ability to move forward without the need to approach and move away from the trees every time.

The operator can proceed linearly stopping at each tree.

The head can move to adapt to bended tree, to avoid working on the angle of the pads, that can damage the trees. The operator doesn't have to do that manually for every tree, because the VL08 is doing that automatically. The power level of the shaking head can be adjusted directly by the driver, on the armrest mounted display.

- Work with automatic sequence operations
- Balance and versatility
- Dedicated technology
- An additional cast iron pump is dedicated to the services
- A telescopic arm that makes your work easier
- The head maximum opening is 60 cm, to accommodate even big trees, there's no need to change shaker once the trees are growing.