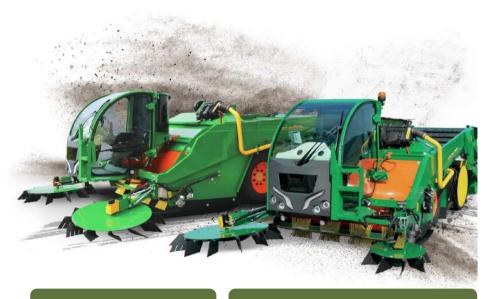

#### 20240 - Self Propelled Harvester

The new 20240 ensures unprecedented collection capacity and great reliability thanks to the John Deere - Stage V / Tier 5 engine.

The Nexus cab provides a new level of comfort and automatic controls make harvesting easier.

Best choice for large harvesting areas and extensive orchards.

#### Main Features:

- Gigantic harvest capacity
- Reliable and with low consumption
- 6.5 m <sup>3</sup> hopper.
- 6 Cylinders John Deere Engine
- Super wide tires
- Lateral fan with extra power
- 199 cm Perfect height

## FAST RELIABLE EFFECTIVE

Main belt pre-cleans harvest.

Brusher

Harvester

**Blower** 

Cleaner

Hopper