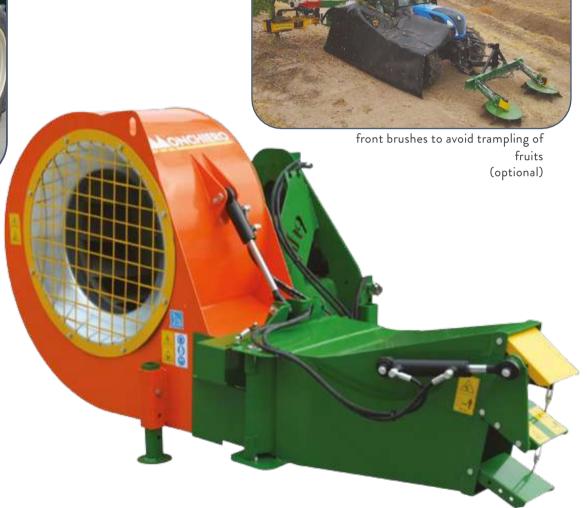

#### **TREE SHAKERS - VL08**

#### VL08 - Tractor Mounted Tree Shaker

The powerful hydraulic system starts with a huge gear transmission and continues with a powerful hydrostatic pump to shake even the largest shafts. A TELESCOPIC ARM THAT MAKES YOUR WORK EASIER

The telescopic boom can work under the lower trees without hitting them with the tractor. At the same time it gives the ability to move forward without the need to approach and move away from the trees every time.

The operator can proceed linearly stopping at each tree.

The head can move to adapt to bended tree, to avoid working on the angle of the pads, that can damage the trees. The operator doesn't have to do that manually for every tree, because the VL08 is doing that automatically. The power level of the shaking head can be adjusted directly by the driver, on the armrest mounted display.

- Work with automatic sequence operations
- Balance and versatility
- Dedicated technology
- An additional cast iron pump is dedicated to the services
- A telescopic arm that makes your work easier
- The head maximum opening is 60 cm, to accommodate even big trees, there's no need to change shaker once the trees are growing.

programmable joystick for self sequenced actions

optional front brushes to avoid trampling of fruits

**30140 SHAKER** 