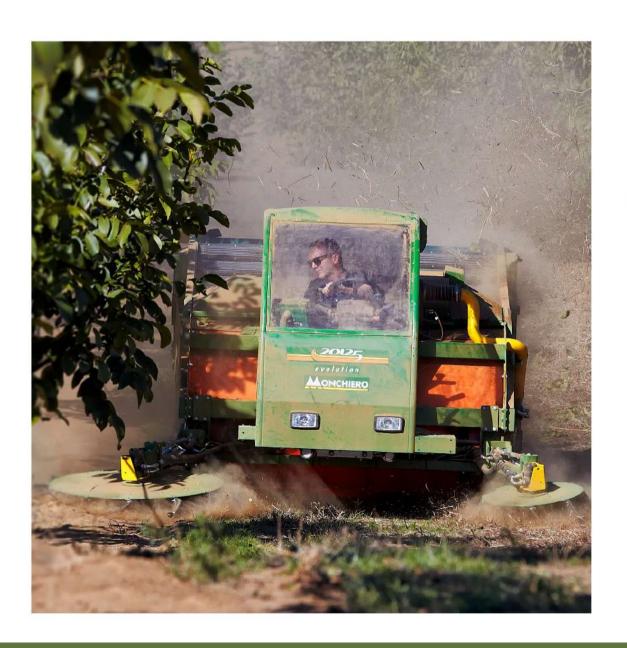

#### SELF PROPELLED FRUIT & NUT HARVESTERS - 20125 FEROX

#### 20125 - Self Propelled Harvester

Model 20125 totally renewed, it is called

20125 FEROX because it is even more functional and ferociously productive, confirming itself as the ideal partner for harvesting in large orchards.

# Powerful, Unstoppable, Extremely Agile, Ferociously Productive

The power and efficiency of the Green Yanmar – Stage V engine guarantee optimal performance in every situation.

Compact, even quieter, it saves fuel, with low UREA consumption, only 2%. (John Deere Tier 3 engine available in markets that allow it)