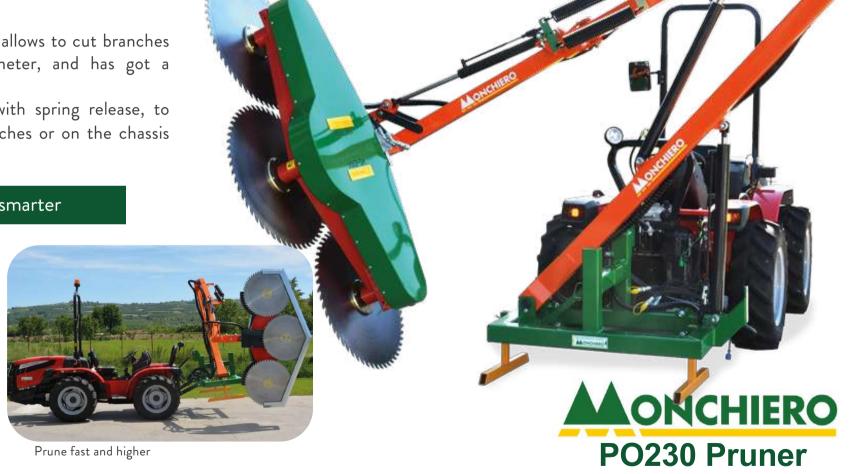

#### PO230 – Pruner

Ideal for fruit plants, it allows to cut branches up to 25 cm in diameter, and has got a working width of 2,3 m.

The arm is equipped with spring release, to avoid damages on branches or on the chassis in case of collision.

## Pruning higher and smarter